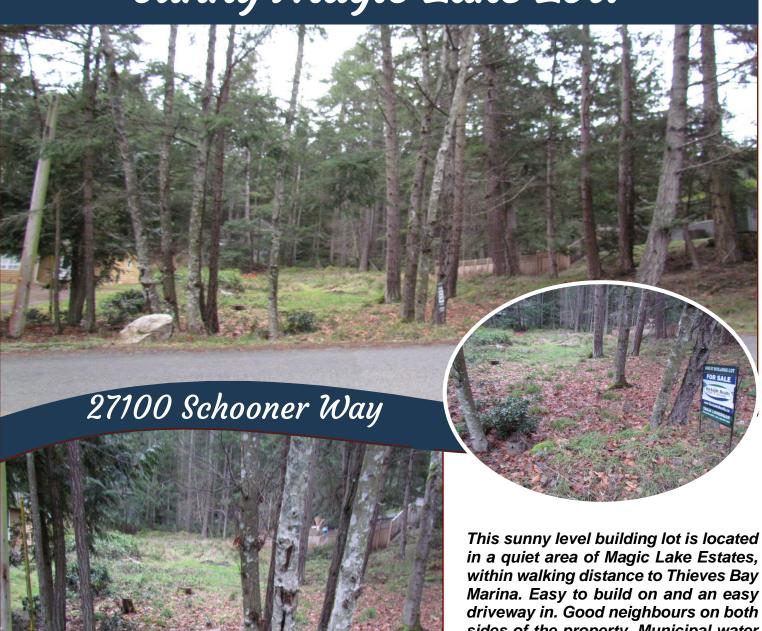

## Sunny Magic Lake Lot!

in a quiet area of Magic Lake Estates, within walking distance to Thieves Bay Marina. Easy to build on and an easy driveway in. Good neighbours on both sides of the property. Municipal water at the lot line and you will need a septic system. Close to tennis courts, disc golf course, walking trails and swimming at Magic Lake. Don't wait too long, this lot will sell quickly.