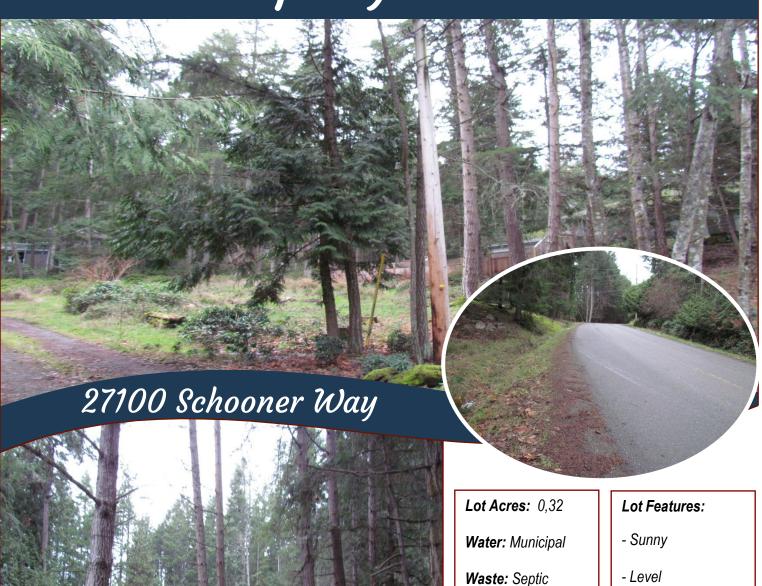

## Sunny Magic Lake Lot!

in a quiet area of Magic Lake Estates, within walking distance to Thieves Bay Marina. Easy to build on and an easy driveway in. Good neighbours on both sides of the property. Municipal water at the lot line and you will need a septic system. Close to tennis courts, disc golf course, walking trails and swimming at Magic Lake. Don't wait too long, this lot will sell quickly.

## Property Details

**Waste:** Septic system required

Services: At lot line

Driveway: None

Bldg Scheme: No

- Quiet area
- Cleared
- Magic Lake Estates with access to moorage at Thieves Bay marina & tennis courts.